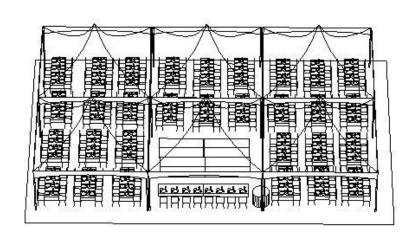

### 144-180 Guests

#### Package:

| 5- 20x20 Tents                  | \$2750.00       |
|---------------------------------|-----------------|
|                                 | •               |
| 1- 4 Way Gutter Adapter         | \$45.00         |
| 4- 20' Gutters                  | \$180.00        |
| 9- Walls                        | \$495.00        |
| 152- White Chrome Chairs        | \$456.00        |
| 22-8' Rectangular Tables        | \$275.00        |
| 20-8' Rectangular Linen         | \$250.00        |
| 2- 90x156 Linen (Head Table)    | \$38.00         |
| 1- 36" Round Table (Guest Book) | \$12.50         |
| 1- 90" Round Linen              | \$12.50         |
| 160- Dinner Plates              | \$128.00        |
| 160- Side Plates                | \$128.00        |
| 160- Fork/Knife/Dessert Fork    | \$192.00        |
| 160- 8oz Wine Glasses           | \$128.00        |
| <u>Sub Total</u>                | \$5090.00       |
| <u>Discount</u>                 | \$254.50        |
| <u>Package Price</u>            | \$4835.50 + Tax |

You can increase your guests to 180 by seating 10 guests per table instead of 8.