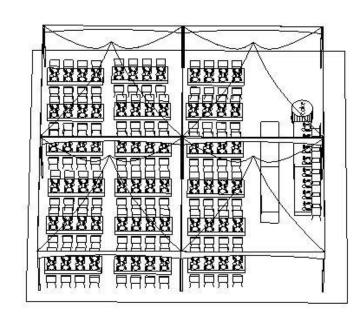

### 144-180 Guests

#### Package:

| 5- 20x20 Tents                  | \$2750.00       |
|---------------------------------|-----------------|
|                                 | •               |
| 1- 4 Way Gutter Adapter         | \$45.00         |
| 4- 20' Gutters                  | \$180.00        |
| 9- Walls                        | \$495.00        |
| 152- White Chrome Chairs        | \$456.00        |
| 22-8' Rectangular Tables        | \$275.00        |
| 20-8' Rectangular Linen         | \$250.00        |
| 2- 90x156 Linen (Head Table)    | \$38.00         |
| 1- 36" Round Table (Guest Book) | \$12.50         |
| 1- 90" Round Linen              | \$12.50         |
| 160- Dinner Plates              | \$128.00        |
| 160- Side Plates                | \$128.00        |
| 160- Fork/Knife/Dessert Fork    | \$192.00        |
| 160- 8oz Wine Glasses           | \$128.00        |
| <u>Sub Total</u>                | \$5090.00       |
| <u>Discount</u>                 | \$254.50        |
| <u>Package Price</u>            | \$4835.50 + Tax |

You can increase your guests to 180 by seating 10 guests per table instead of 8.