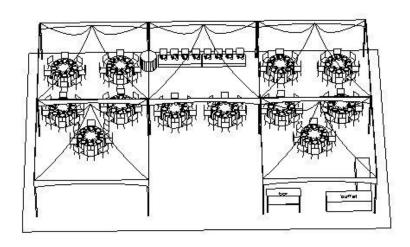

## 96-120 Guests

Package:

| 5- 20x20 Tents                  | \$2750.00       |
|---------------------------------|-----------------|
| 4- 20' Gutters                  | \$180.00        |
| 9- Walls                        | \$495.00        |
| 104- White Chrome Chairs        | \$312.00        |
| 12-5' Round Tables              | \$150.00        |
| 12- 120" Round Linen            | \$150.00        |
| 4-8' Rectangular Tables         | \$50.00         |
| (2 Head Table, 2 Buffet)        |                 |
| 2-8' Rectangular Linen (Buffet) | \$25.00         |
| 2- 90x156 Linen (Head Table)    | \$38.00         |
| 1-36" Round Table (Guest Book)  | \$12.50         |
| 1-90" Round Linen               | \$12.50         |
| 110- Dinner Plates              | \$88.00         |
| 110- Side Plates                | \$88.00         |
| 110- Fork/Knife/Dessert Fork    | \$132.00        |
| 108-8oz Wine Glasses            | \$86.40         |
| <u>Sub Total</u>                | \$4569.40       |
| <u>Discount</u>                 | \$228.47        |
| Package Price                   | \$4340.93 + Tax |

Note: Adding 3 more 5' Round Tables inside will increase your guests to 120

Package:

| Package:                        |                 |
|---------------------------------|-----------------|
| 1- 34x40 Hexagon Tent           | \$1400.00       |
| 2- 20x20 Tents                  | \$1100.00       |
| 2- 20' Gutters                  | \$90.00         |
| 10- Walls                       | \$550.00        |
| 138- White Chrome Chairs        | \$414.00        |
| 16-5' Round Tables              | \$200.00        |
| 16- 120" Round Linen            | \$200.00        |
| 4-8' Rectangular Tables         | \$50.00         |
| (2 Head Table, 2 Buffet)        |                 |
| 2-8' Rectangular Linen (Buffet) | \$25.00         |
| 2- 90x156 Linen (Head Table)    | \$38.00         |
| 1-36" Round Table (Guest Book)  | \$12.50         |
| 1- 90" Round Linen              | \$12.50         |
| 140- Dinner Plates              | \$112.00        |
| 140- Side Plates                | \$112.00        |
| 140- Fork/Knife/Dessert Fork    | \$168.00        |
| 144- 8oz Wine Glasses           | \$115.20        |
| <u>Sub Total</u>                | \$4599.20       |
| <u>Discount</u>                 | \$229.96        |
| Package Price                   | \$4369.24 + Tax |