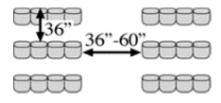

## **Chairs- Theater Style Seating**

Allow a minimum of 36" between rows. Allow 36"-60" for aisles.