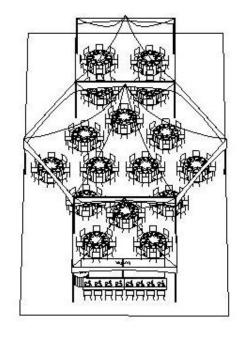

## 56 Guests

## Package:

| i ackage.                      |             |
|--------------------------------|-------------|
| 2- 20x20 Tents                 | \$1100.00   |
| 1- 20' Gutter                  | \$45.00     |
| 6- Walls                       | \$330.00    |
| 56 - White Chrome Chairs       | \$168.00    |
| 6-5' Round Tables              | \$75.00     |
| 6- 120" Round Linen            | \$75.00     |
| 4-8' Rectangular Tables        | \$50.00     |
| 2 – 8' linen                   | \$25.00     |
| 2- 90x156 Linen (Head Table)   | \$38.00     |
| 1-36" Round Table (Guest Book) | \$12.50     |
| 1-90" Round Linen              | \$12.50     |
| 80- Dinner Plates              | \$64.00     |
| 80- Side Plates                | \$64.00     |
| 80- Fork/Knife/Dessert Fork    | \$96.00     |
| 72- 8oz Wine Glasses           | \$57.60     |
| <u>Sub Total</u>               | \$2212.60   |
| <u>Discount</u>                | \$110.63    |
| Package Price                  | \$2101.97 + |
|                                |             |