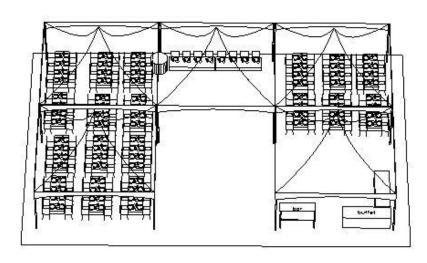

### 144-180 Guests

#### Package:

| 5- 20x20 Tents                  | \$2750.00       |
|---------------------------------|-----------------|
|                                 | •               |
| 1- 4 Way Gutter Adapter         | \$45.00         |
| 4- 20' Gutters                  | \$180.00        |
| 9- Walls                        | \$495.00        |
| 152- White Chrome Chairs        | \$456.00        |
| 22-8' Rectangular Tables        | \$275.00        |
| 20-8' Rectangular Linen         | \$250.00        |
| 2- 90x156 Linen (Head Table)    | \$38.00         |
| 1- 36" Round Table (Guest Book) | \$12.50         |
| 1- 90" Round Linen              | \$12.50         |
| 160- Dinner Plates              | \$128.00        |
| 160- Side Plates                | \$128.00        |
| 160- Fork/Knife/Dessert Fork    | \$192.00        |
| 160- 8oz Wine Glasses           | \$128.00        |
| <u>Sub Total</u>                | \$5090.00       |
| <u>Discount</u>                 | \$254.50        |
| <u>Package Price</u>            | \$4835.50 + Tax |

You can increase your guests to 180 by seating 10 guests per table instead of 8.