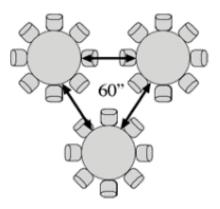

#### **Round Tables**

Allow a minimum of 60" between round tables for chair and service space. This permits 24" service space behind 18" chair depth.