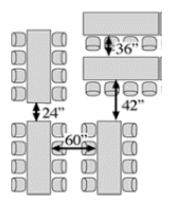

## Table & Seating Guideline:

#### **Rectangular Tables**

Allow a minimum of 60" between rectangular tables for chair and service space.

This permits 24" service space behind 18" chair depth.

#### **Round Tables**

Allow a minimum of 60" between round tables for chair and service space. This permits 24" service space behind 18" chair depth.